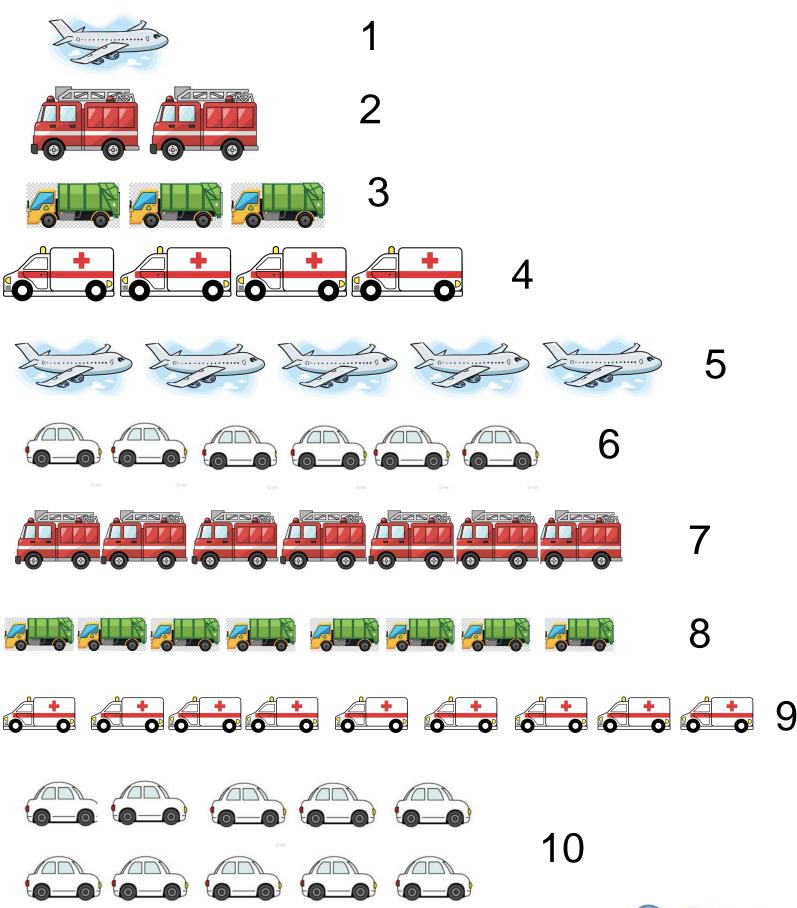

#### COUNTING COMMUNITY HELPER'S VEHICLES

CONFIDENTIAL

VAANI Deaf Children's Foundation

#### **ACTIVITY SHEET MATCH THE VEHICLES WITH CORRECT NUMBER**

CONFIDENTIAL