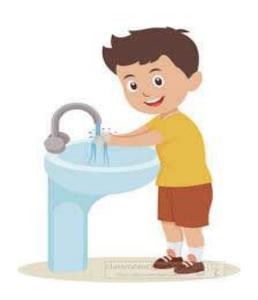

### HAND WASHING 6 -STEPS

1. Open the tap

5. Close the tap

2. Wet Hands

6. Dry your hands

3. Take some soap

4. Rinse your hand properly

#### **ACTIVITY SHEET-TICK THE RIGHT HABIT**