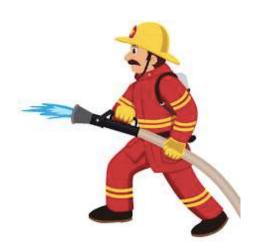

### COMMUNITY HELPERS

Sweeper

Postman

Police

**Traffic Police** 

Fire Fighter