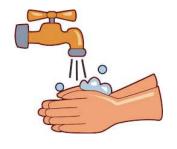

### HAND WASHING 6 -STEPS

1. Open the tap

5. Close the tap

2. Wet Hands

6. Dry your hands

3. Take some soap

4. Rinse your hand properly