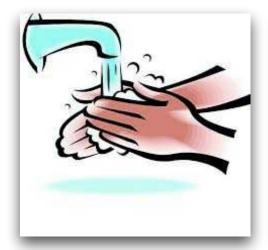

### HAND WASHING 6 -STEPS

1. Open the tap

5. Close the tap

2. Wet Hands

6. Dry your hands

3. Take some soap

4. Rinse your hand properly