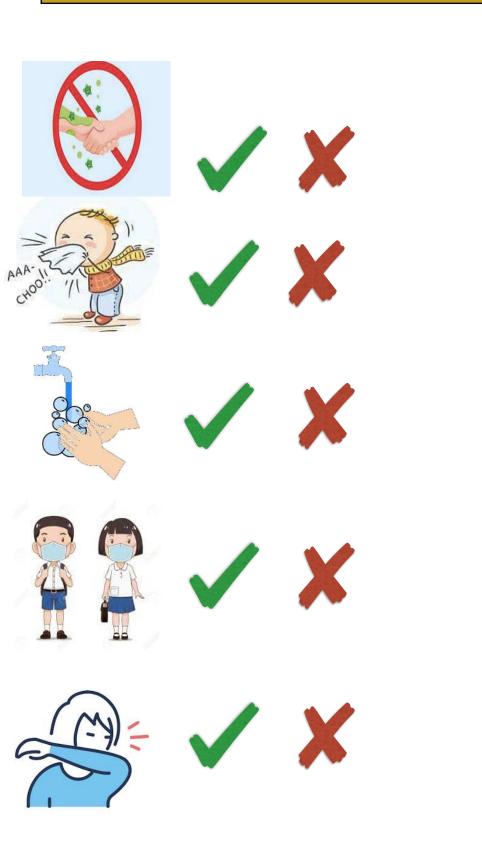

#### **SYMPTOMS**

### **PREVENTION**

# PREVENTION ACTIVITY SHEET (Circle the Right)