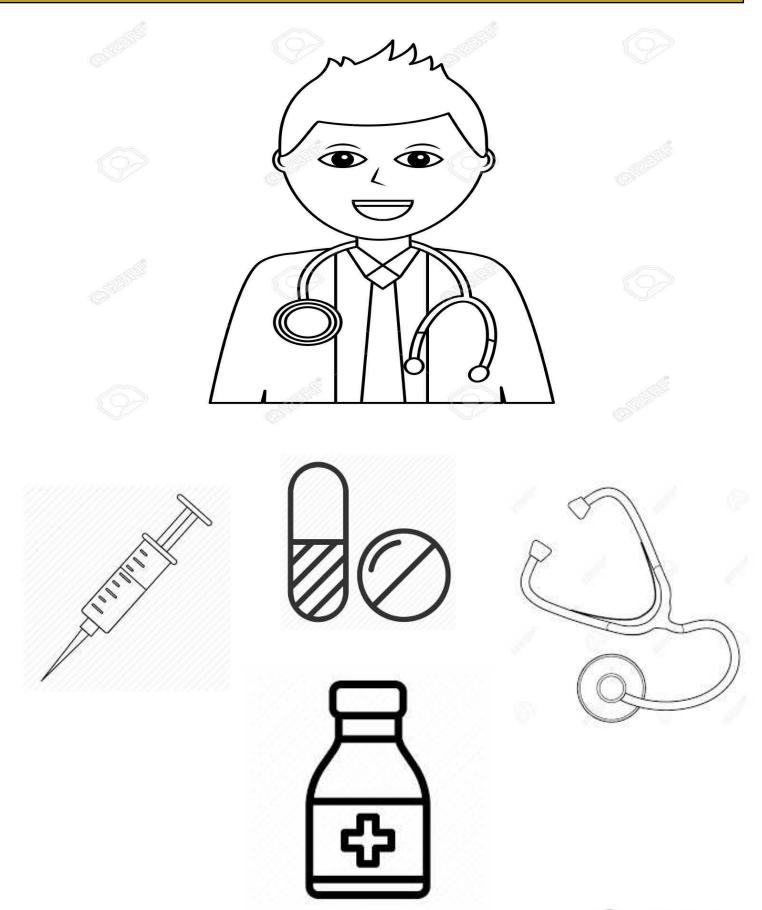

#### COMMUNITY HELPER READING EXERCISE

I am a Doctor

I am a Sweeper

I am a Postman

I am a Police