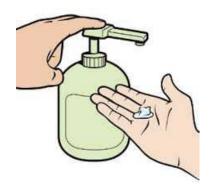

### HAND WASHING 6 -STEPS

1. Open the tap

5. Close the tap

2. Wet Hands

6. Dry your hands

3. Take some soap

4. Rinse your hand properly