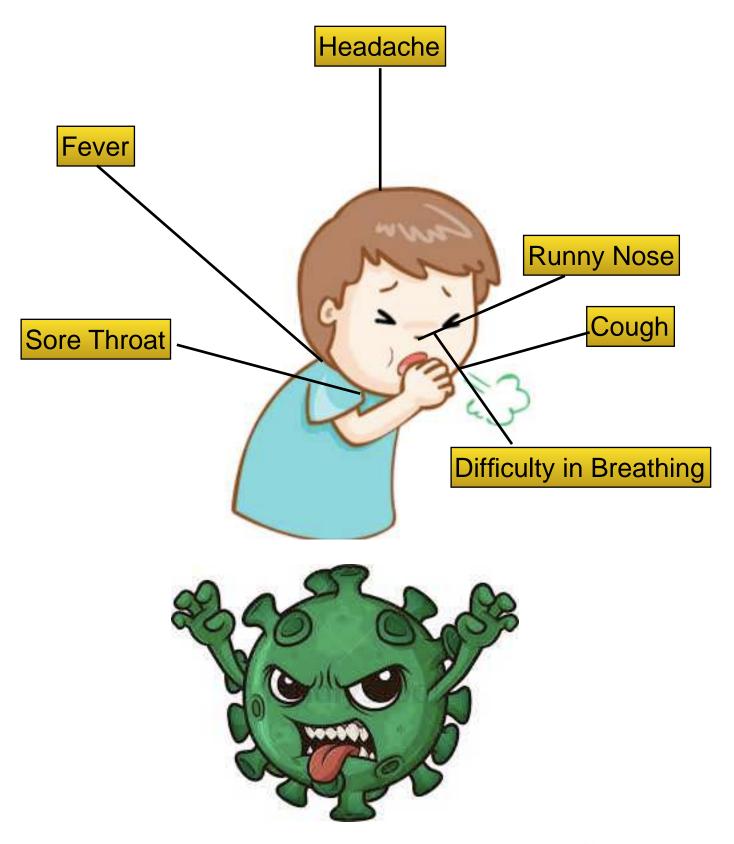

# CONCEPT BUILDING & TRAINING MATERIAL FOR CHILDREN WITH HEARING IMPAIRMENT & FAMILIES DURING COVID19







#### **SYMPTOMS**





### **PREVENTION**

















### HAND WASHING 6 -STEPS



1. Open the tap



5. Close the tap



2. Wet Hands



6. Dry your hands



3. Take some soap



4. Rinse your hand properly



#### TAKING CARE OF YOUR SELF



Sleeping Early



Take Bath



Waking up Early



Eat Breakfast



**Brush Your Teeth** 



Do your Studies



Exercise



Play a game



# PREVENTION ACTIVITY SHEET (Circle the Right)







## ECO LEARNING AND GOOD HABITS FOR CHILDREN













#### **ACTIVITY SHEET-TICK THE RIGHT HABIT**























### THREE PICTURE-SEQUENCING





















### ACTIVITY SHEET (Match The Following)















# ACTIVITY SHEET COLOUR THE PICTURES IN THE SHEET







### COMMUNITY HELPERS







Sweeper



Postman



Police



**Traffic Police** 





Fir