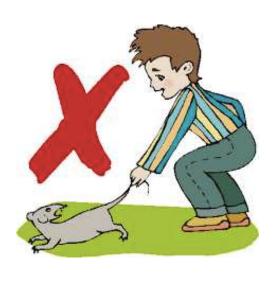

## ECO LEARNING AND GOOD HABITS FOR CHILDREN

#### **ACTIVITY SHEET-TICK THE RIGHT HABIT**