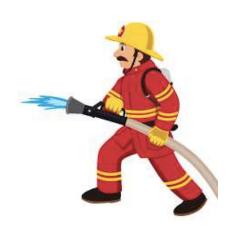

### COMMUNITY HELPERS

Sweeper

Postman

Police

**Traffic Police** 

Fire Fighter