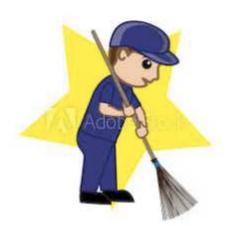

### COMMUNITY HELPERS

Sweeper

Postman

Police

**Traffic Police** 

Fire Fighter