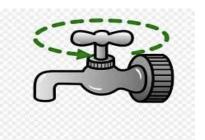

### HAND WASHING 6 -STEPS

1. Open the tap

5. Close the tap

2. Wet Hands

6. Dry your hands

3. Take some soap

4. Rinse your hand properly