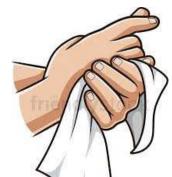

### HAND WASHING 6 -STEPS

1. Open the tap

5. Close the tap

2. Wet Hands

6. Dry your hands

3. Take some soap

4. Rinse your hand properly