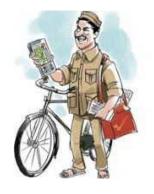

### COMMUNITY HELPERS

Sweeper

Postman

Police

**Traffic Police** 

Fire Fighter