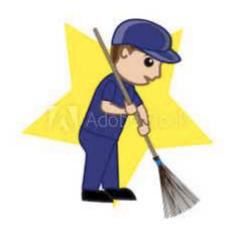

### COMMUNITY HELPERS

Sweeper

Postman

Police

**Traffic Police** 

Fire Fighter