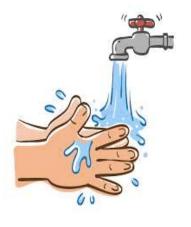

### HAND WASHING 6 -STEPS

1. Open the tap

5. Close the tap

2. Wet Hands

6. Dry your hands

3. Take some soap

4. Rinse your hand properly