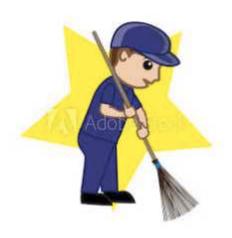

### COMMUNITY HELPERS

Sweeper

Postman

Police

**Traffic Police** 

Fire Fighter