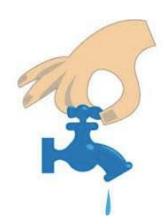

### HAND WASHING 6 -STEPS

1. Open the tap

5. Close the tap

2. Wet Hands

6. Dry your hands

3. Take some soap

4. Rinse your hand properly