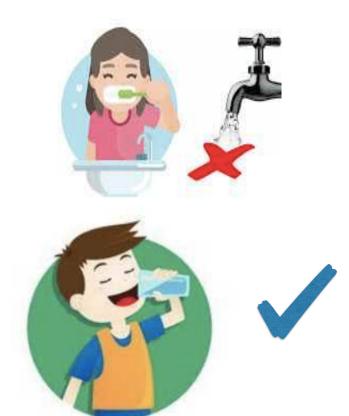

# CONCEPT BUILDING & TRAINING MATERIAL FOR CHILDREN WITH HEARING IMPAIRMENT & FAMILIES DURING COVID19







#### **SYMPTOMS**





### **PREVENTION**

















### HAND WASHING 6 -STEPS



1. Open the tap



5. Close the tap



2. Wet Hands



6. Dry your hands



3. Take some soap



4. Rinse your hand properly



#### TAKING CARE OF YOUR SELF



Sleeping Early



Take Bath



Waking up Early



Eat Breakfast



**Brush Your Teeth** 



Do your Studies



Exercise



Play a game



# PREVENTION ACTIVITY SHEET (Circle the Right)







## ECO LEARNING AND GOOD HABITS FOR CHILDREN













#### **ACTIVITY SHEET-TICK THE RIGHT HABIT**























### THREE PICTURE-SEQUENCING





















### ACTIVITY SHEET (Match The Following)















# ACTIVITY SHEET COLOUR THE PICTURES IN THE SHEET







### COMMUNITY HELPERS







Sweeper



Postman



Police



**Traffic Police** 





Fire Fighter



### ACTIVITY SHEET-COLOUR THE COMMUNITY HELPER IN THE SHEET





### ACTIVITY SHEET-COLOUR THE COMMUNITY HELPER IN THE SHEET











### ACTIVITY SHEET-COLOUR THE COMMUNITY HELPER IN THE SHEET











### ACTIVITY SHEET-CIRCLE THE CORRECT ITEM USED BY COMMUNITY WORKER























#### COMMUNITY HELPER VEHICLES



















### ACTIVITY SHEET (MATCH THE FOLLOWING COMMUNITY HELPER TO VEHICLES)



















### ACTIVITY SHEET-COL