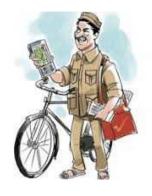

### COMMUNITY HELPERS

Sweeper

Postman

Police

**Traffic Police** 

Fire Fighter