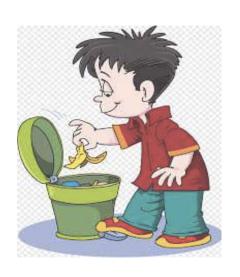

# CONCEPT BUILDING & TRAINING MATERIAL FOR CHILDREN WITH HEARING IMPAIRMENT & FAMILIES DURING COVID19







#### **SYMPTOMS**





### **PREVENTION**

















### HAND WASHING 6 -STEPS



1. Open the tap



5. Close the tap



2. Wet Hands



6. Dry your hands



3. Take some soap



4. Rinse your hand properly



#### TAKING CARE OF YOUR SELF



Sleeping Early



Take Bath



Waking up Early



Eat Breakfast



**Brush Your Teeth** 



Do your Studies



Exercise



Play a game



# PREVENTION ACTIVITY SHEET (Circle the Right)







## ECO LEARNING AND GOOD HABITS FOR CHILDREN













#### **ACTIVITY SHEET-TICK THE RIGHT HABIT**























### THREE PICTURE-SEQUENCING





















### ACTIVITY SHEET (Match The Following)















# ACTIVITY SHEET COLOUR THE PICTURES IN THE SHEET







### COMMUNITY HELPERS







Sweeper



Postman



Police



**Traffic Police** 





Fire Fighter



### ACTIVITY SHEET-COLOUR THE COMMUNITY HELPER IN THE SHEET





### ACTIVITY SHEET-COLOUR THE COMMUNITY HELPER IN THE SHEET











### ACTIVITY SHEET-COLOUR THE COMMUNITY HELPER IN THE SHEET











### ACTIVITY SHEET-CIRCLE THE CORRECT ITEM USED BY COMMUNITY WORKER























#### COMMUNITY HELPER VEHICLES



















### ACTIVITY SHEET (MATCH THE FOLLOWING COMMUNITY HELPER TO VEHICLES)



















### ACTIVITY SHEET-COLOUR THE VEHICLE AND COMMUNITY WORKER







### ACTIVITY SHEET-COLOUR THE VEHICLE AND COMMUNITY WORKER







#### COUNTIN