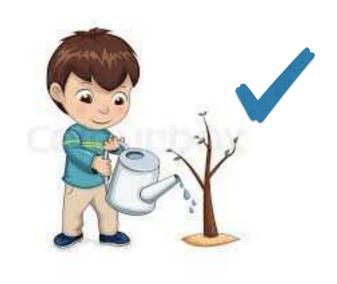

## ECO LEARNING AND GOOD HABITS FOR CHILDREN

#### **ACTIVITY SHEET-TICK THE RIGHT HABIT**