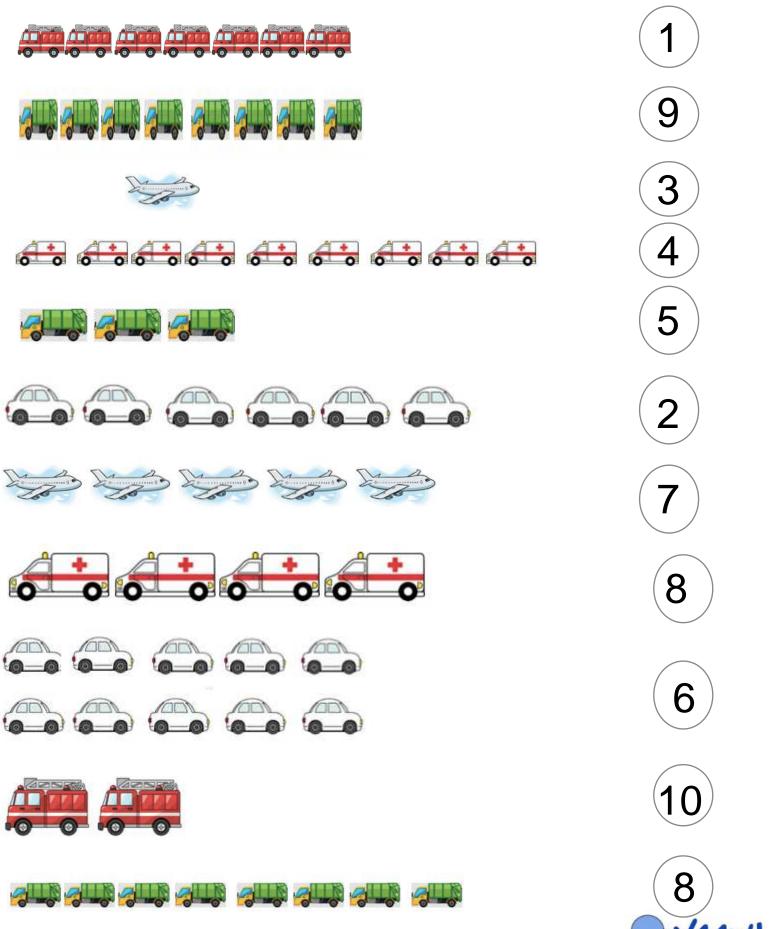

#### COUNTING COMMUNITY HELPER'S VEHICLES

CONFIDENTIAL

VAANI Deaf Children's Foundation

#### **ACTIVITY SHEET MATCH THE VEHICLES WITH CORRECT NUMBER**

CONFIDENTIAL