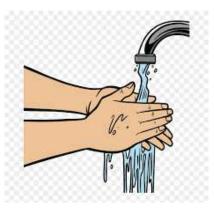

### HAND WASHING 6 -STEPS

1. Open the tap

5. Close the tap

2. Wet Hands

6. Dry your hands

3. Take some soap

4. Rinse your hand properly